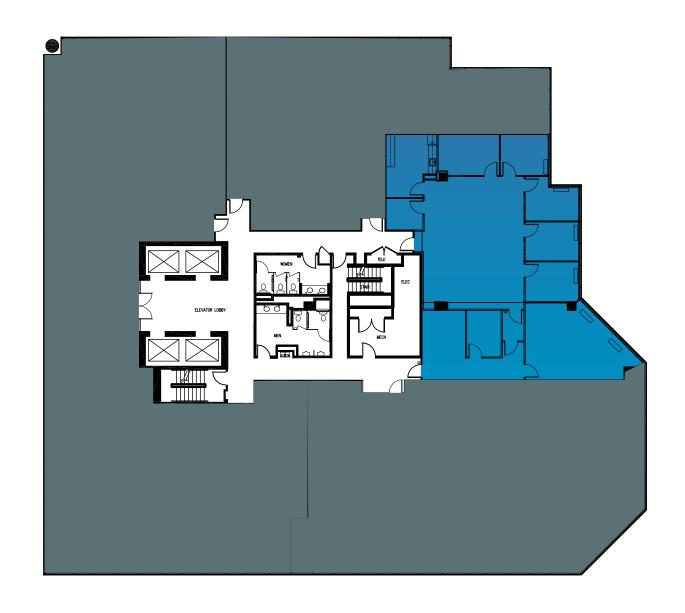

### STATION SQUARE 1100 WAYNE AVENUE

### 7<sup>TH</sup> FLOOR

SPEC SUITE 720 - 1,444 SF

SUITE 730 - 2,929 SF

CONTIGUOUS - 4,373 SF

20,307 SF