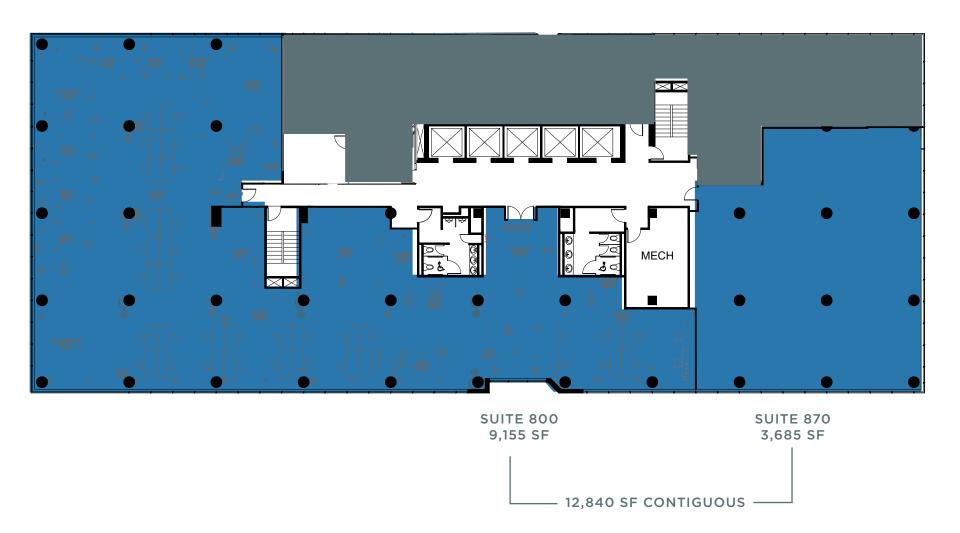

## STATION SQUARE 1010 WAYNE AVENUE

### 8<sup>TH</sup> FLOOR

SUITE 800 - 9,155 SF SUITE 870 - 3,685 SF CONTIGUOUS - 12,840 SF

SUITE 800 9,155 SF SPEC SUITE 860 2,589 SF