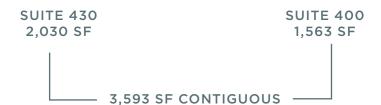

#### 4<sup>TH</sup> FLOOR

SUITE 400 - 1,563 SF SUITE 430 - 2,030 SF CONTIGUOUS - 3,593 SF