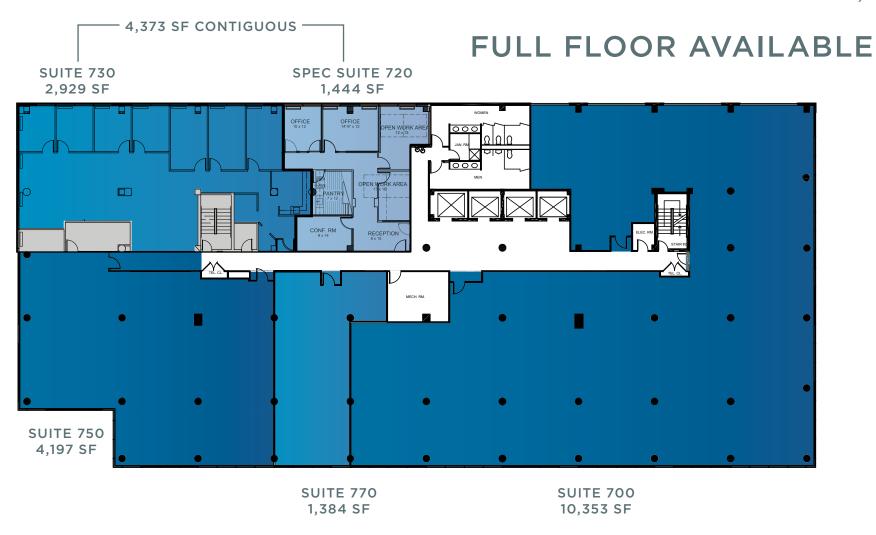

### 7<sup>TH</sup> FLOOR

SPEC SUITE 720 - 1,444 SF

SUITE 730 - 2,929 SF

CONTIGUOUS - 4,373 SF

20,307 SF