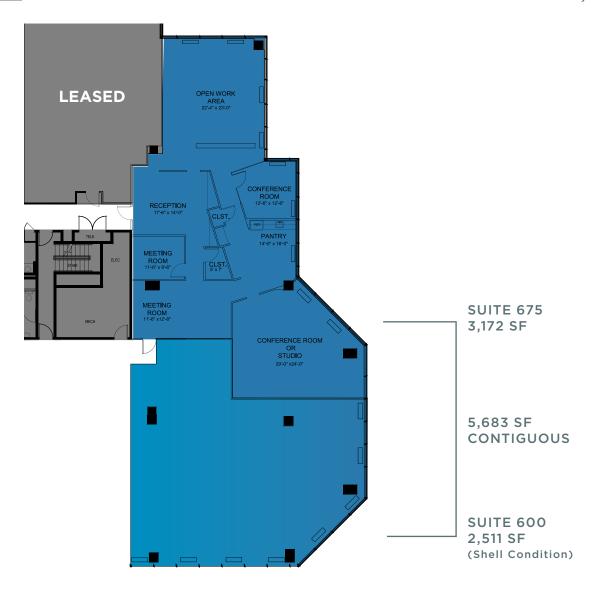

## STATION SQUARE 8484 GEORGIA AVENUE

### 6<sup>TH</sup> FLOOR

SUITE 600 - 2,511 SF SUITE 675- 3,172 SF