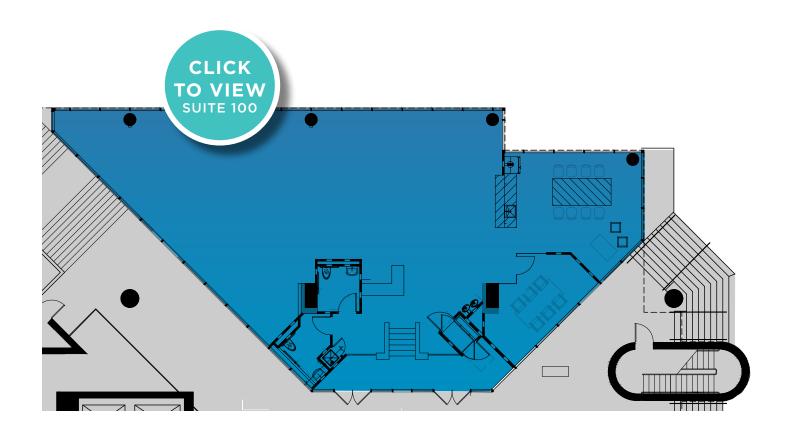

## FLOOR PLANS 8484 GEORGIA AVE









#### 2<sup>ND</sup> FLOOR

BRAND NEW TOWNHALL SPEC SUITES

SPEC SUITE 2,229 SF







## STATION SQUARE 8484 GEORGIA AVENUE































## STATION SQUARE 8484 GEORGIA AVENUE

### 6<sup>TH</sup> FLOOR

SUITE 600 - 2,511 SF SUITE 675- 3,172 SF















# FLOOR PLANS 1010 WAYNE AVE

## STATION SQUARE 1010 WAYNE AVENUE



SUITE 320 - 2,647 SF SUITE 350 - 2,002 SF







## STATION SQUARE 1010 WAYNE AVENUE

#### 4<sup>TH</sup> FLOOR

SUITE 400 - 1,563 SF SUITE 430 - 2,030 SF CONTIGUOUS - 3,593 SF















## STATION SQUARE 1010 WAYNE AVENUE

### 8<sup>TH</sup> FLOOR

SUITE 800 - 9,155 SF SUITE 870 - 3,685 SF CONTIGUOUS - 12,840 SF

SUITE 800 9,155 SF SPEC SUITE 860 2,589 SF























## FLOOR PLANS 1100 WAYNE AVE

#### BRAND NEW BUILDING CONFERE