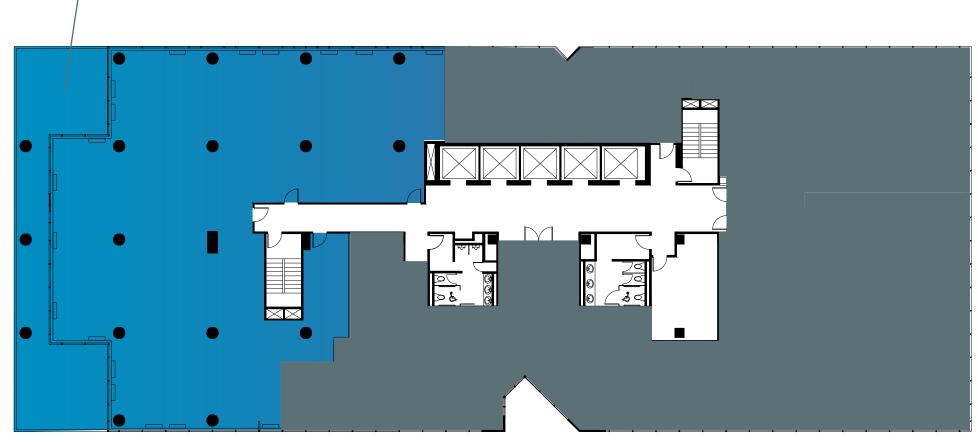

## STATION SQUARE 1010 WAYNE AVENUE

SUITE 320 - 2,647 SF SUITE 350 - 2,002 SF

## STATION SQUARE 1010 WAYNE AVENUE