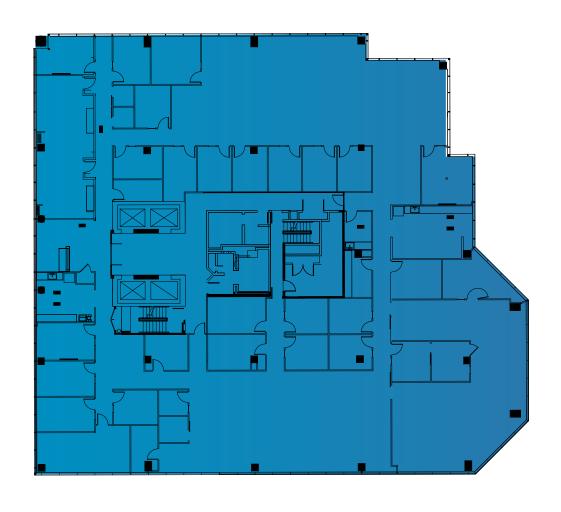

## FLOOR PLANS 8484 GEORGIA AVE









#### 2<sup>ND</sup> FLOOR

BRAND NEW TOWNHALL SPEC SUITES

SPEC SUITE 2,229 SF







## STATION SQUARE 8484 GEORGIA AVENUE































## STATION SQUARE 8484 GEORGIA AVENUE

### 6<sup>TH</sup> FLOOR

SUITE 600 - 2,511 SF SUITE 675- 3,172 SF















# FLOOR PLANS 1010 WAYNE AVE

## STATION SQUARE 1010 WAYNE AVENUE



SUITE 320 - 2,647 SF SUITE 350 - 2,002 SF







## STATION SQUARE 1010 WAYNE AVENUE

#### 4<sup>TH</sup> FLOOR

SUITE 400 - 1,563 SF SUITE 430 - 2,030 SF CONTIGUOUS - 3,593 SF















## STATION SQUARE 1010 WAYNE AVENUE

### 8<sup>TH</sup> FLOOR

SUITE 800 - 9,155 SF SUITE 870 - 3,685 SF CONTIGUOUS - 12,840 SF

SUITE 800 9,155 SF SPEC SUITE 860 2,589 SF























## FLOOR PLANS 1100 WAYNE AVE

#### BRAND NEW BUILDING CONFERENCE FACILITY AND LOUNGE







### STATION SQUARE 1100 WAYNE AVENUE

### 7<sup>TH</sup> FLOOR

SPEC SUITE 720 - 1,444 SF

SUITE 730 - 2,929 SF

CONTI