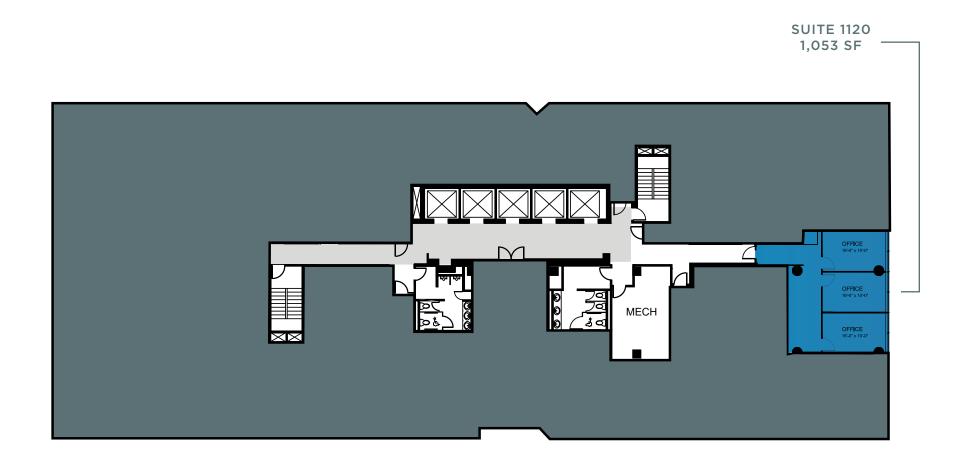

### 8<sup>TH</sup> FLOOR

SUITE 800 - 14,977 SF SUITE 850 - 2,384 SF CONTIGUOUS - 17,361 SF

**SUITE 850** 2,384 SF

**FULLY FURNISHED** 

**SUITE 800** 14,977 SF

SUITE 900 16,245 SF

SUITE 1150 6,578 SF