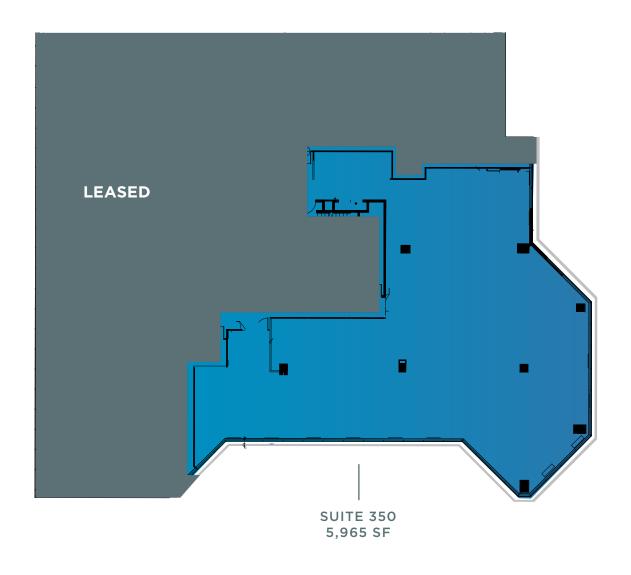

## FLOOR PLANS 8484 GEORGIA AVE









#### 2<sup>ND</sup> FLOOR

BRAND NEW TOWNHALL SPEC SUITES

SPEC SUITE 2,229 SF







## STATION SQUARE 8484 GEORGIA AVENUE































## STATION SQUARE 8484 GEORGIA AVENUE

### 6<sup>TH</sup> FLOOR

SUITE 600 - 2,511 SF SUITE 675- 3,172 SF















# FLOOR PLANS 1010 WAYNE AVE

## STATION SQUARE 1010 WAYNE AVENUE



SUITE 320 - 2,647 SF SUITE 350 - 2,002 SF







## STATION SQUARE 1010 WAYNE AVENUE

#### 4<sup>TH</sup> FLOOR

SUITE 400 - 1,563 SF SUITE 430 - 2,030 SF CONTIGUOUS - 3,593 SF















## STATION SQUARE 1010 WAYNE AVENUE

### 8<sup>TH</sup> FLOOR

SUITE 800 - 9,155 SF SUITE 870 - 3,685 SF CONTIGUOUS - 12,840 SF

SUITE 800 9,155 SF SPEC SUITE 860 2,589 SF























## FLOOR PLANS 1100 WAYNE AVE

#### BRAND NEW BUILDING CONFERENCE FACILITY AND LOUNGE







### STATION SQUARE 1100 WAYNE AVENUE

### 7<sup>TH</sup> FLOOR

SPEC SUITE 720 - 1,444 SF

SUITE 730 - 2,929 S