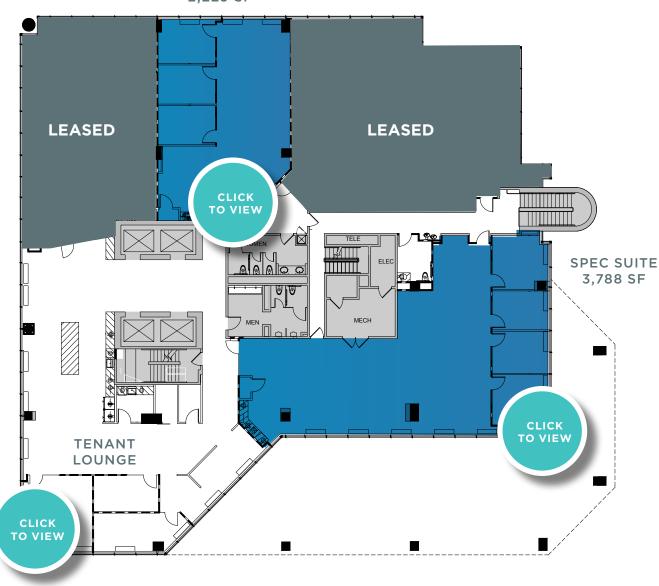

## FLOOR PLANS 8484 GEORGIA AVE









#### 2<sup>ND</sup> FLOOR

BRAND NEW TOWNHALL SPEC SUITES

SPEC SUITE 2,229 SF







## STATION SQUARE 8484 GEORGIA AVENUE































## STATION SQUARE 8484 GEORGIA AVENUE

### 6<sup>TH</sup> FLOOR

SUITE 600 - 2,511 SF SUITE 675- 3,172 SF















# FLOOR PLANS 1010 WAYNE AVE

## STATION SQUARE 1010 WAYNE AVENUE



SUITE 320 - 2,647 SF SUITE 350 - 2,002 SF







## STATION SQUARE 1010 WAYNE AVENUE

#### 4<sup>TH</sup> FLOOR

SUITE 400 - 1,563 SF SUITE 430 - 2,030 SF CONTIGUOUS - 3,593 SF















## STATION SQUARE 1010 WAYNE AVENUE

### 8<sup>TH</sup> FLOOR

SUITE 800 - 9,155 SF SUITE 870 - 3,685 SF CONTIGUOUS - 12,840 SF

SUITE 800 9,155 SF SPEC SUITE 860 2,589 SF























## FLOOR PLANS 1100 WAYNE AVE

#### BRAND NEW BUILDING CONFERENCE FACILITY AND LOUNGE







### STATION SQUARE 1100 WAYNE AVENUE

### 7<sup>TH</sup