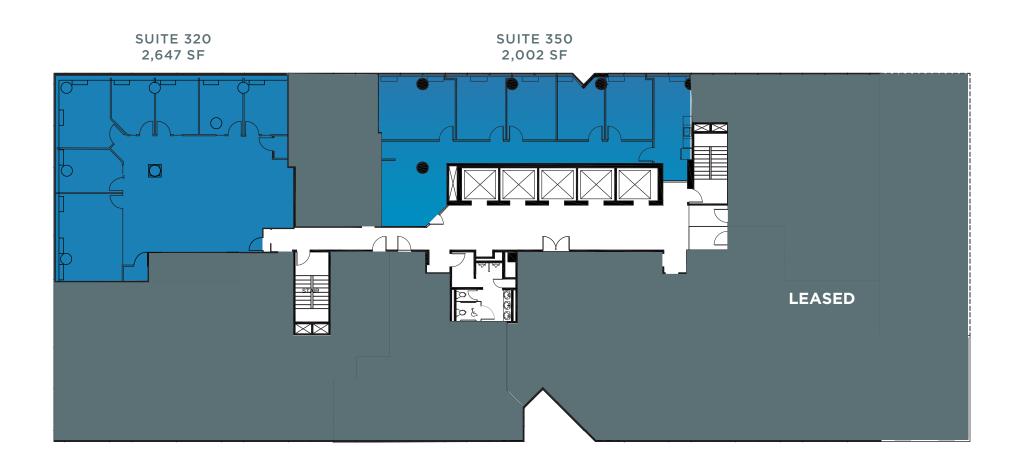

## FLOOR PLANS 8484 GEORGIA AVE









#### 2<sup>ND</sup> FLOOR

BRAND NEW TOWNHALL SPEC SUITES

SPEC SUITE 2,229 SF







## STATION SQUARE 8484 GEORGIA AVENUE































## STATION SQUARE 8484 GEORGIA AVENUE

### 6<sup>TH</sup> FLOOR

SUITE 600 - 2,511 SF SUITE 675- 3,172 SF















# FLOOR PLANS 1010 WAYNE AVE

## STATION SQUARE 1010 WAYNE AVENUE



SUITE 320 - 2,647 SF SUITE 350 - 2,002 SF







## STATION SQUARE 1010 WAYNE AVENUE

#### 4<sup>TH</sup> FLOOR

SUITE 400 - 1,563 SF SUITE 430 - 2,030 SF CONTIGUOUS - 3,593 SF















## STATION SQUARE 1010 WAYNE AVENUE

### 8<sup>TH</sup> FLOOR

SUITE 800 - 9,155 SF SUITE 870 - 3,685 SF CONTIGUOUS - 12,840 SF

SUITE 800 9,155 SF SPEC SUITE 860 2,589 SF























## FLOOR PLANS 1100 WAYNE AVE

#### BRAND NEW BUILDING CONFERENCE FACILITY AND LOUNGE







### STATION SQUARE 1100 WAYNE AVENUE

### 7<sup>TH</sup> FLOOR

SPEC SUITE 720 - 1,444 SF

SUITE 730 - 2,929 SF

CONTIGUOUS - 4,373 SF

20,307 SF







### STATION SQUARE 1100 WAYNE AVENUE

### 8<sup>TH</sup> FLOOR

SUITE 800 - 14,977 SF SUITE 850 - 2,384 SF CONTIGUOUS - 17,361 SF

**SUITE 850** 2,384 SF

**FULLY FURNISHED** 



**SUITE 800** 14,977 SF