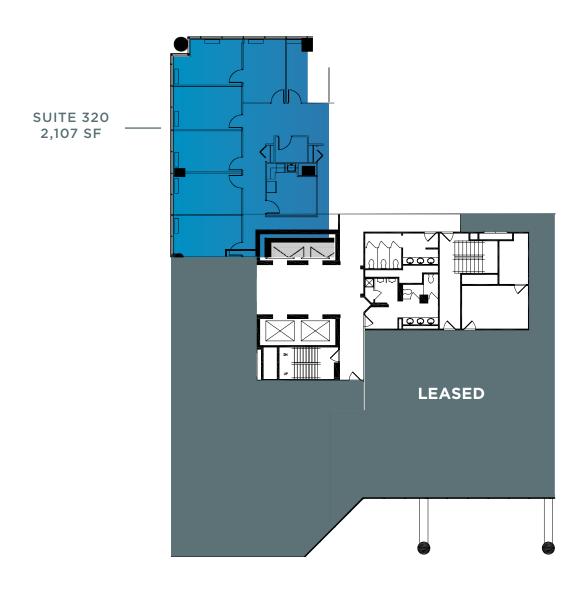

## FLOOR PLANS 8484 GEORGIA AVE









#### 2<sup>ND</sup> FLOOR

BRAND NEW TOWNHALL SPEC SUITES

SPEC SUITE 2,229 SF







## STATION SQUARE 8484 GEORGIA AVENUE































## STATION SQUARE 8484 GEORGIA AVENUE

### 6<sup>TH</sup> FLOOR

SUITE 600 - 2,511 SF SUITE 675- 3,172 SF















# FLOOR PLANS 1010 WAYNE AVE

## STATION SQUARE 1010 WAYNE AVENUE



SUITE 320 - 2,647 SF SUITE 350 - 2,002 SF







## STATION SQUARE 1010 WAYNE AVENUE

#### 4<sup>TH</sup> FLOOR

SUITE 400 - 1,563 SF SUITE 430 - 2,030 SF CONTIGUOUS - 3,593 SF















## STATION SQUARE 1010 WAYNE AVENUE

### 8<sup>TH</sup> FLOOR

SUITE 800 - 9,155 SF SUITE 870 - 3,685 SF CONTIGUOUS - 12,840 SF

SUITE 800 9,155 SF SPEC SUITE 860 2,589 SF























## FLOOR PLANS 1100 WAYNE AVE

#### BRAND NEW BUILDING CONFERENCE FACILITY AND LOUNGE







### STATION SQUARE 1100 WAYNE AVENUE

### 7<sup>TH</sup> FLOOR

SPEC SUITE 720 - 1,444 SF

SUITE 730 -