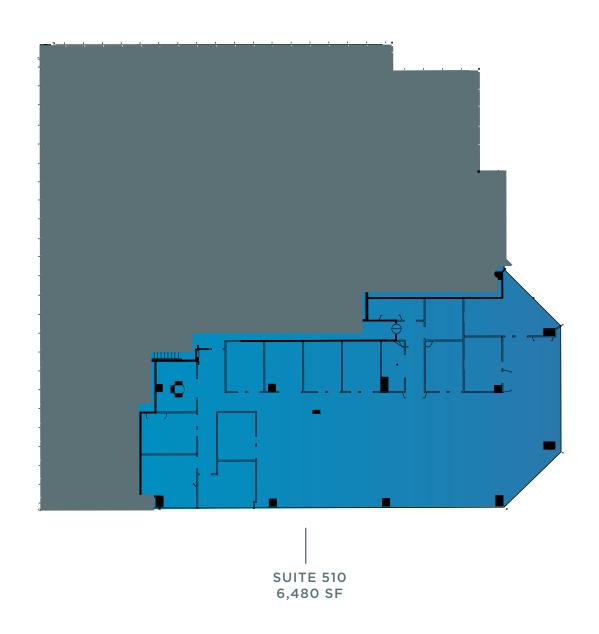

## STATION SQUARE 1010 WAYNE AVENUE

### 8<sup>TH</sup> FLOOR

SUITE 800 - 9,155 SF SUITE 870 - 3,685 SF CONTIGUOUS - 12,840 SF

SUITE 800 9,155 SF SPEC SUITE 860 2,589 SF