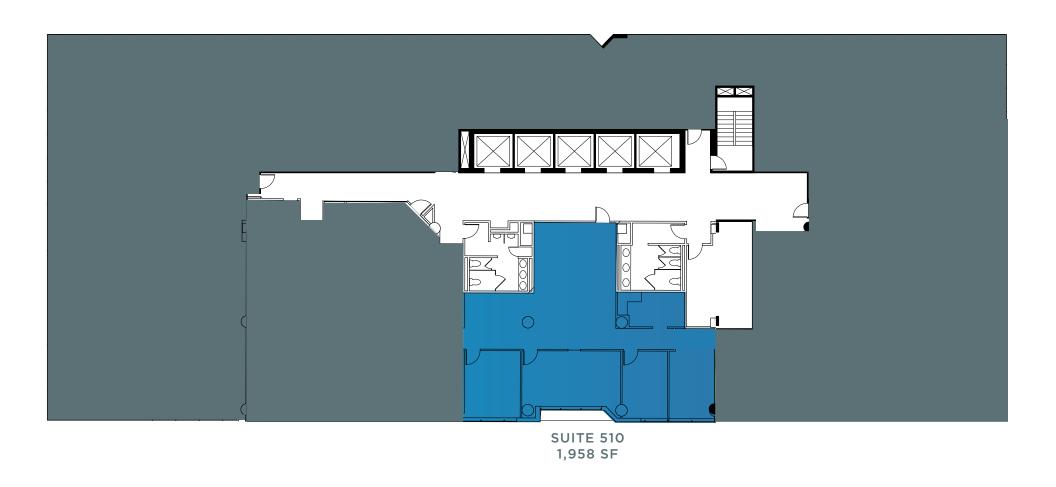

## FLOOR PLANS 8484 GEORGIA AVE









#### 2<sup>ND</sup> FLOOR

BRAND NEW TOWNHALL SPEC SUITES

SPEC SUITE 2,229 SF







## STATION SQUARE 8484 GEORGIA AVENUE































## STATION SQUARE 8484 GEORGIA AVENUE

### 6<sup>TH</sup> FLOOR

SUITE 600 - 2,511 SF SUITE 675- 3,172 SF















# FLOOR PLANS 1010 WAYNE AVE

## STATION SQUARE 1010 WAYNE AVENUE



SUITE 320 - 2,647 SF SUITE 350 - 2,002 SF







## STATION SQUARE 1010 WAYNE AVENUE

#### 4<sup>TH</sup> FLOOR

SUITE 400 - 1,563 SF SUITE 430 - 2,030 SF CONTIGUOUS - 3,593 SF















## STATION SQUARE 1010 WAYNE AVENUE

### 8<sup>TH</sup> FLOOR

SUITE 800 - 9,155 SF SUITE 870 - 3,685 SF CONTIGUOUS - 12,840 SF

SUITE 800 9,155 SF SPEC SUITE 860 2,589 SF























## FLOOR PLANS 1100 WAYNE AVE

#### BRAND NEW BUILDING CONFERENCE FACILITY AND LOUNGE







### STATION SQUARE 1100 WAYNE AVENUE

### 7<sup>TH</sup> FLOOR

SPEC SUITE 720 - 1,444 SF

SUITE 730 - 2,929 SF

CONTIGUOUS - 4,373 SF

20,307 SF







### STATION SQUARE 1100 WAYNE AVENUE

### 8<sup>TH</sup> FLOOR

SUITE 800 - 14,977 SF SUITE 850 - 2,384 SF CONTIGUOUS - 17,361 SF

**SUITE 850** 2,384 SF

**FULLY FURNISHED** 



**SUITE 800** 14,977 SF







SUITE 900 16,245 SF







SUITE 1150 6,578 SF