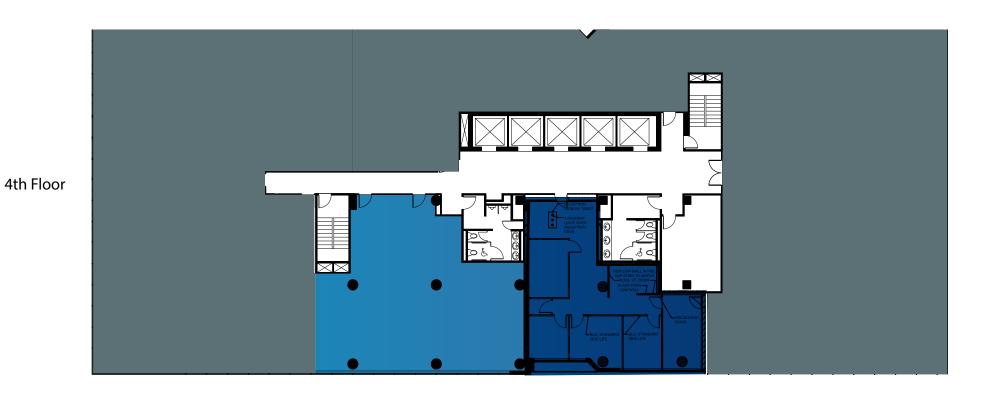

#### 4<sup>TH</sup> FLOOR

SUITE 400 - 1,563 SF SUITE 430 - 2,030 SF CONTIGUOUS - 3,593 SF