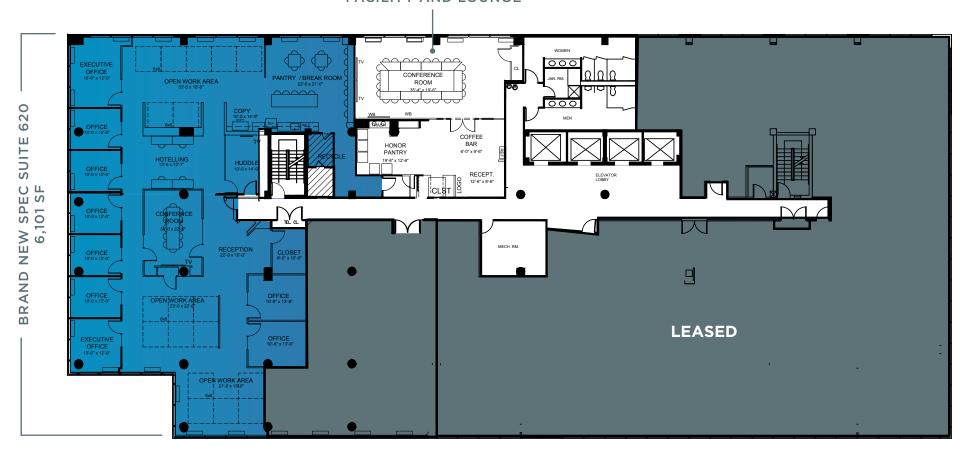

#### BRAND NEW BUILDING CONFERENCE FACILITY AND LOUNGE

### STATION SQUARE 1100 WAYNE AVENUE